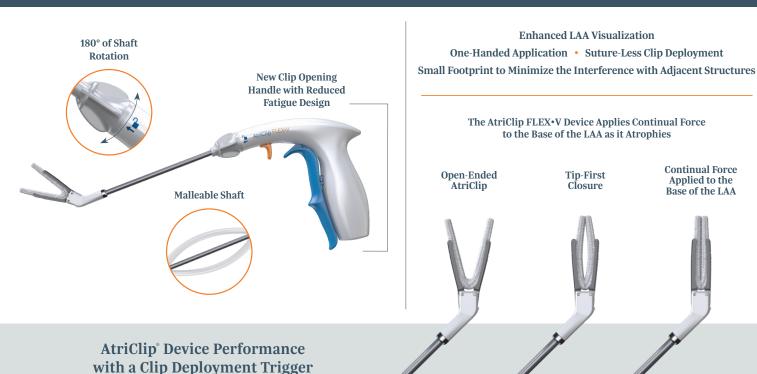

## **AtriClip FLEX•V**° **Device**

## **AtriCure**





**U.S. Indications:** The AtriClip LAA Exclusion System is indicated for the occlusion of the heart's left atrial appendage, performed under direct visualization and in conjunction with other cardiac surgical procedures.

Direct visualization, in this context, requires that the surgeon is able to see the heart directly, with or without assistance from a camera, endoscope, etc., or other appropriate viewing technologies.

Please review the Instructions for Use for a complete listing of contraindications, warnings, precautions and potential adverse events prior to using these devices.

Rx Only.

**AtriCure**