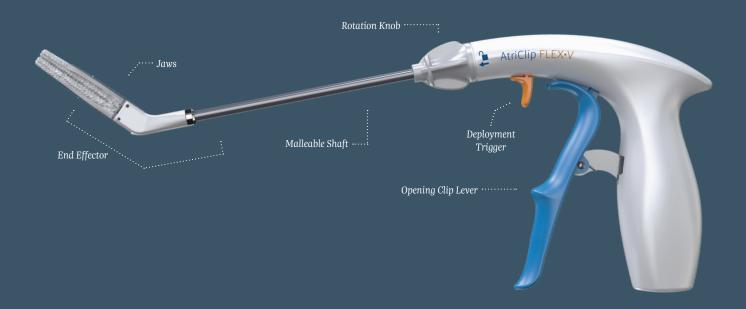

## **AtriClip FLEX•V**° **Device**

## **AtriCure**





**U.S. Indications:** The AtriClip LAA Exclusion System is indicated for the occlusion of the heart's left atrial appendage, performed under direct visualization and in conjunction with other cardiac surgical procedures.

Direct visualization, in this context, requires that the surgeon is able to see the heart directly, with or without assistance from a camera, endoscope, etc., or other appropriate viewing technologies.

Please review the Instructions for Use for a complete listing of contraindications, warnings, precautions and potential adverse events prior to using these devices.

Rx Only.

**AtriCure**